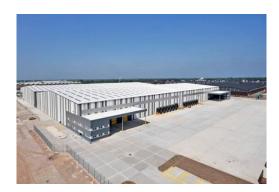

We can offer business tenants work spaces ranging from offices of 120 sq ft to 7,000 sq ft (11 - 650sq m) and industrial units from 5,000 sq ft to over 150,000 sq ft (464 - 13,935 sq m).

We also have 2 new high bay industrial/distribution units of 168,000+ sq ft, capable of subdivision from 76,553 sq ft or can be combined to create a 336,647 sq ft cross docked facility. The industrial units benefit from 12m to underside of haunch, 10 - 14 Dock level loading doors and 4- 6 drive in level access doors and 70m deep service yards.